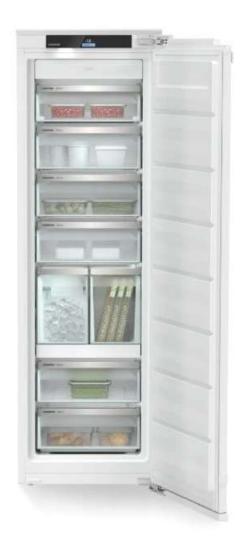

## LIEBHERR

## INTEGRABLE FREEZER WITH NOFROST AND ICETOWER

Model Number: LH-SIFNAD5188

| KEY FEATURES:       |               |
|---------------------|---------------|
| Product Name:       | Freezer       |
| Installation Type:  | Built-In      |
| Energy Rating:      | D             |
| Colour:             | White         |
| Capacity in Litres: | 213           |
| Defrosting Method:  | No Frost      |
| Cooling System:     | Single System |
| Ice Cube Tray:      | No            |

| SPECIFICATIONS:                |                       |
|--------------------------------|-----------------------|
| Annual Energy Consumption:     | 190 kWh               |
| Storage Time in case of Fault: | 9 hr                  |
| Control Panel:                 | Digital Touch Display |
| Noise Level:                   | 33 dB                 |
| Weight in KG:                  | 80                    |
| No. of Drawers:                | 8                     |